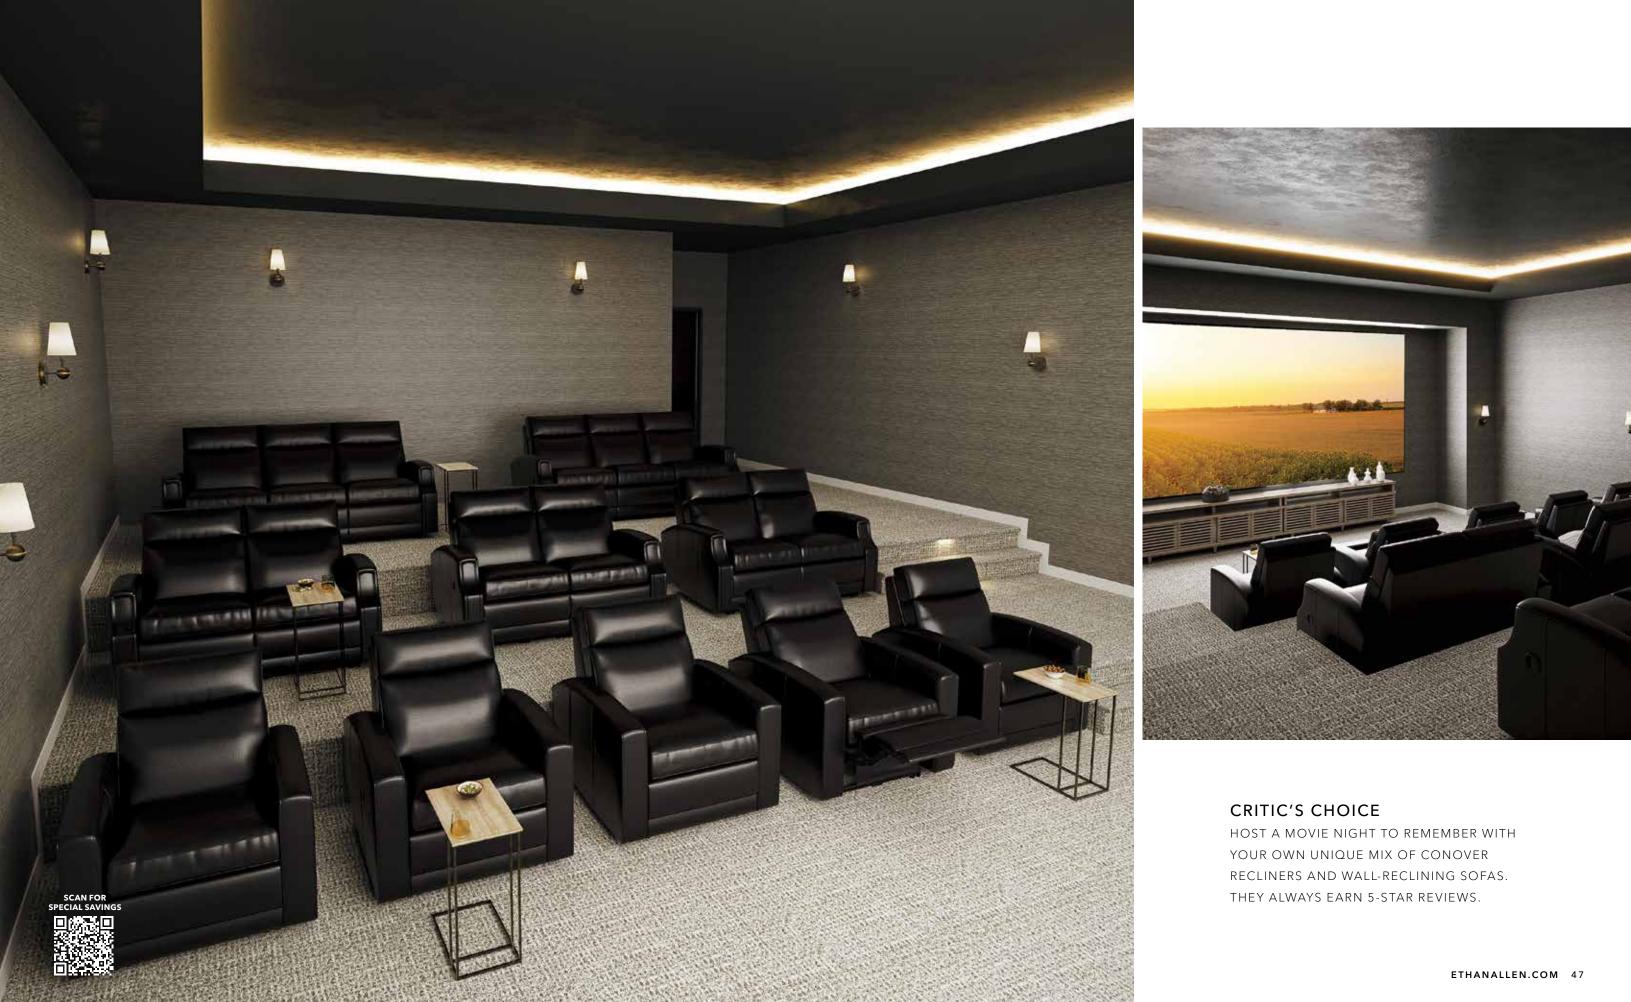

INSPIRED FURNISHINGS LIKE THE HOYT TABLE, NATURE-LOVING ACCENTS AND WARM YELLOW WALLS CREATE A SOFT, INVITING ATMOSPHERE.





J. B. Marson M. Marson

#### COZY AROUND THE EDGES

CONTRASTS LIKE ZINC-FINISHED METAL AND ROUGH-SAWN OAK CREATE DRAMATIC VISUAL TENSION, WHICH OUR DESIGNERS THEN SOFTEN WITH LAYERS OF COZY BEDDING AND OTHER PLUSH ELEMENTS.





PREFER ANOTHER FABRIC, LEATHER, OR FINISH? ASK AN ETHAN ALLEN DESIGNER ABOUT CUSTOM OPTIONS.





#### TOAST EVERY MOMENT

THERE AND THE

THIS DINING ROOM IS UNDENIABLY CLASSIC YET BEAUTIFULLY SUITED TO MODERN LIVING. IT'S EASY TO PICTURE SPECIAL OCCASIONS TAKING SHAPE AROUND THE ARTISAN-CRAFTED EVANSVIEW TABLE.

9**9**.0



#### PREFER ANOTHER FABRIC, LEATHER, OR FINISH?

a a a a g a a g

ASK AN ETHAN ALLEN DESIGNER ABOUT CUSTOM OPTIONS.



featured pieces that exemplify WHAT ETHAN ALLEN DOES BEST

# CUSTOM DESKS

CHOOSE YOUR SIZE AND LEG STYLE, PLUS WOOD AND HARDWARE FINISHES. FROM KILN-DRYING THE WOOD TO FINISHING IT BY HAND, WE'LL TRANSFORM YOUR DESIGN INGREDIENTS INTO A DESK MADE JUST FOR YOU.

# *why we love them:* our craftspeople take pride in

MAKING ONE-OF-A-KIND WORKSPACES FOR ONE-OF-A-KIND PEOPLE.









# LEATHER SEATING

SELECT FROM HUNDREDS OF FRAMES, CHOOSE YOUR FAVORITE FROM OUR EXCLUSIVE LEATHER CATALOG, ADD THE OPTIONS AVAILABLE TO YOUR PIECE, AND WE'LL MAKE IT FOR YOU IN OUR OWN WORKSHOPS.

# why we love it:

EACH PIECE IS HAND-TAILORED OUR SILAO WORKSHOP, HOME TO A GENERATIONS-LONG TRADITION OF FINE LEATHER CRAFTSMANSHIP.













# CHANDELIERS

FROM ORNATE AND TIMELESS TO INDUSTRIAL AND MINIMALIST