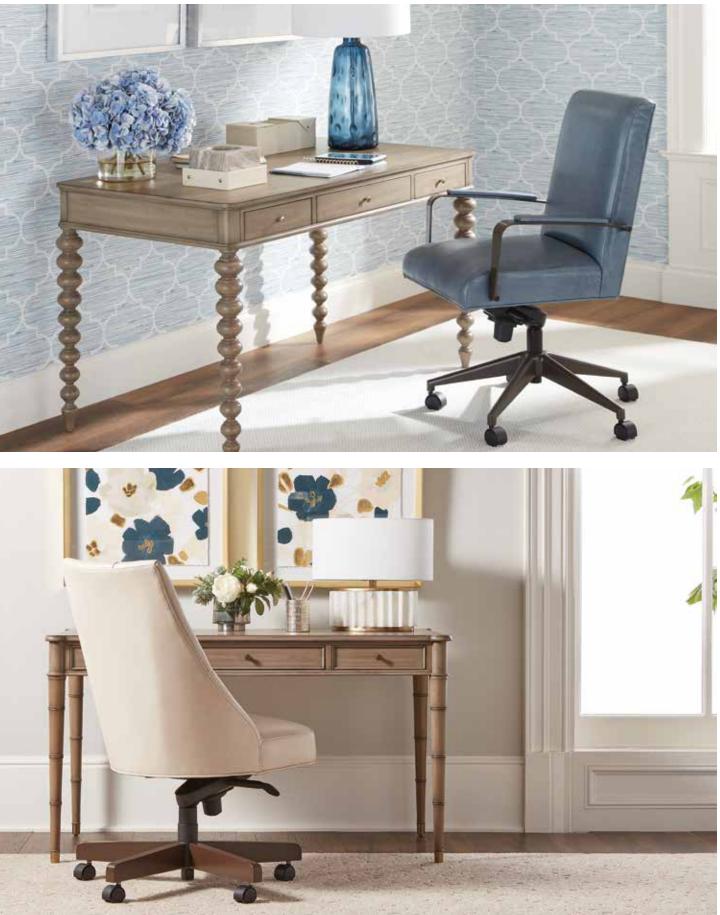

# CUSTOM DESKS

CHOOSE YOUR SIZE AND LEG STYLE, PLUS WOOD AND HARDWARE FINISHES. FROM KILN-DRYING THE WOOD TO FINISHING IT BY HAND, WE'LL TRANSFORM YOUR DESIGN INGREDIENTS INTO A DESK MADE JUST FOR YOU.

# *why we love them:* our craftspeople take pride in

MAKING ONE-OF-A-KIND WORKSPACES FOR ONE-OF-A-KIND PEOPLE.