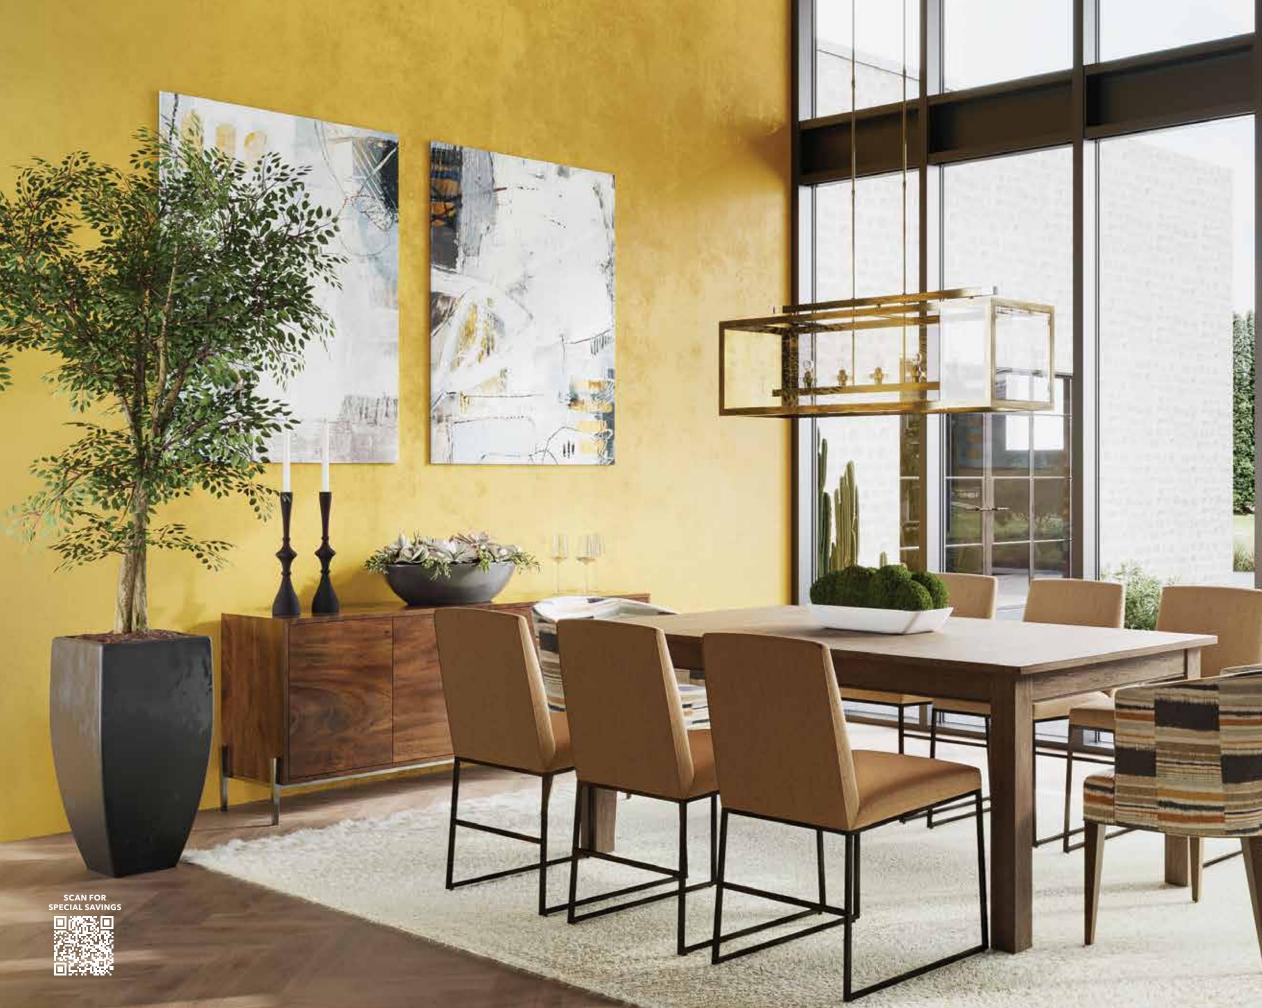

#### AMBIENT GLOW

SURROUNDING THE CLEAN LINES OF MIDCENTURY-INSPIRED FURNISHINGS LIKE THE HOYT TABLE, NATURE-LOVING ACCENTS AND WARM YELLOW WALLS CREATE A SOFT, INVITING ATMOSPHERE.

J. B. Marson M. Marson