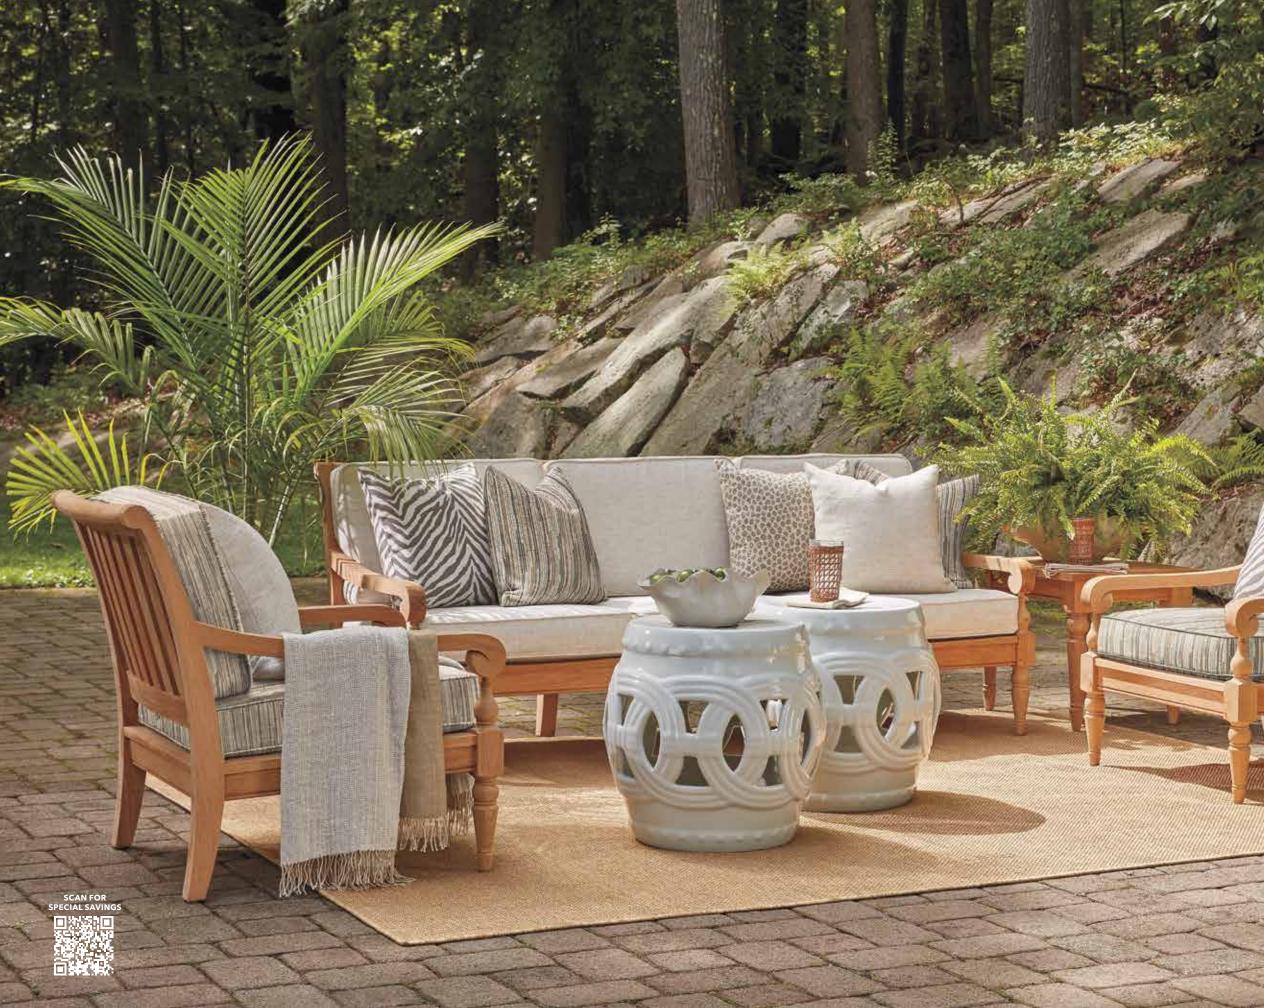

#### WATER'S EDGE

THE BRIDGEWATER COVE OUTDOOR COLLECTION IS DESIGNED TO LIVE BEAUTIFULLY IN THE ELEMENTS, FROM OUTDOOR CUSHIONS THAT RESIST WEATHER AND FADING TO TEAK FRAMES THAT DEVELOP A PATINA OVER TIME.