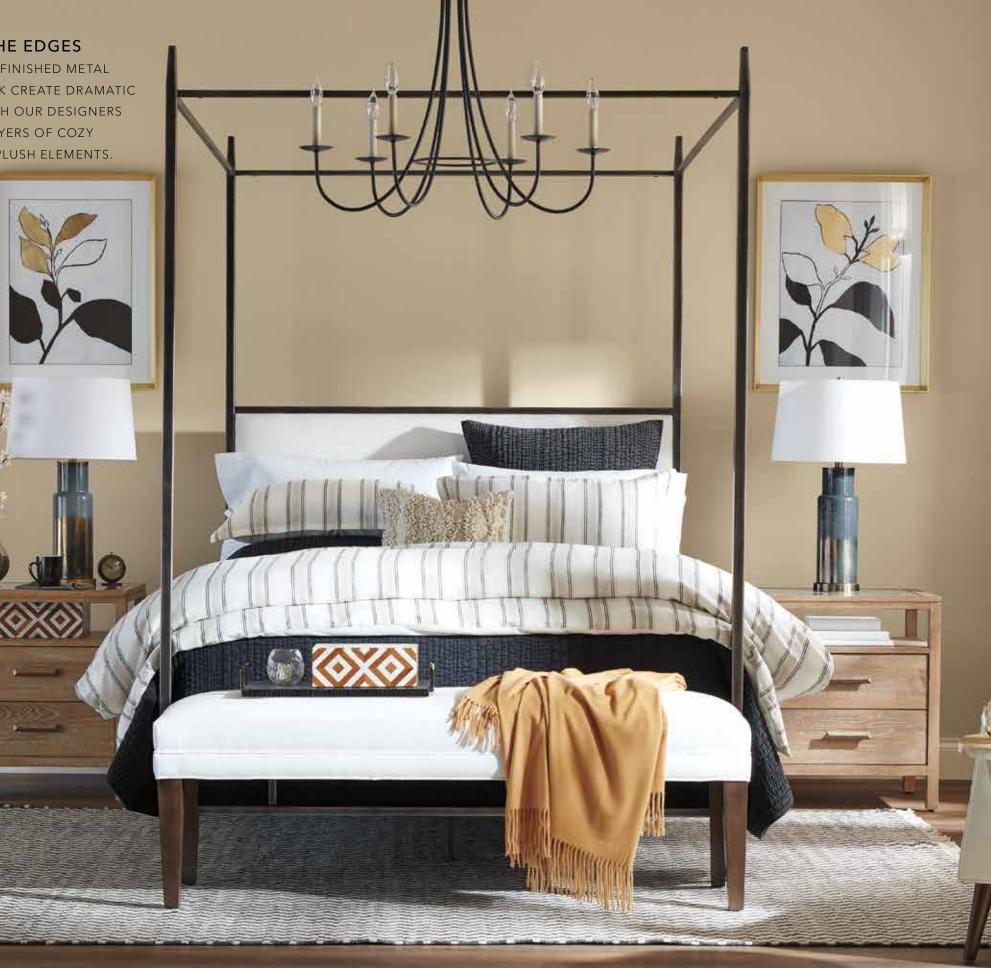

#### COZY AROUND THE EDGES

CONTRASTS LIKE ZINC-FINISHED METAL AND ROUGH-SAWN OAK CREATE DRAMATIC VISUAL TENSION, WHICH OUR DESIGNERS THEN SOFTEN WITH LAYERS OF COZY BEDDING AND OTHER PLUSH ELEMENTS.

PREFER ANOTHER FABRIC, LEATHER, OR FINISH? ASK AN ETHAN ALLEN DESIGNER ABOUT CUSTOM OPTIONS.