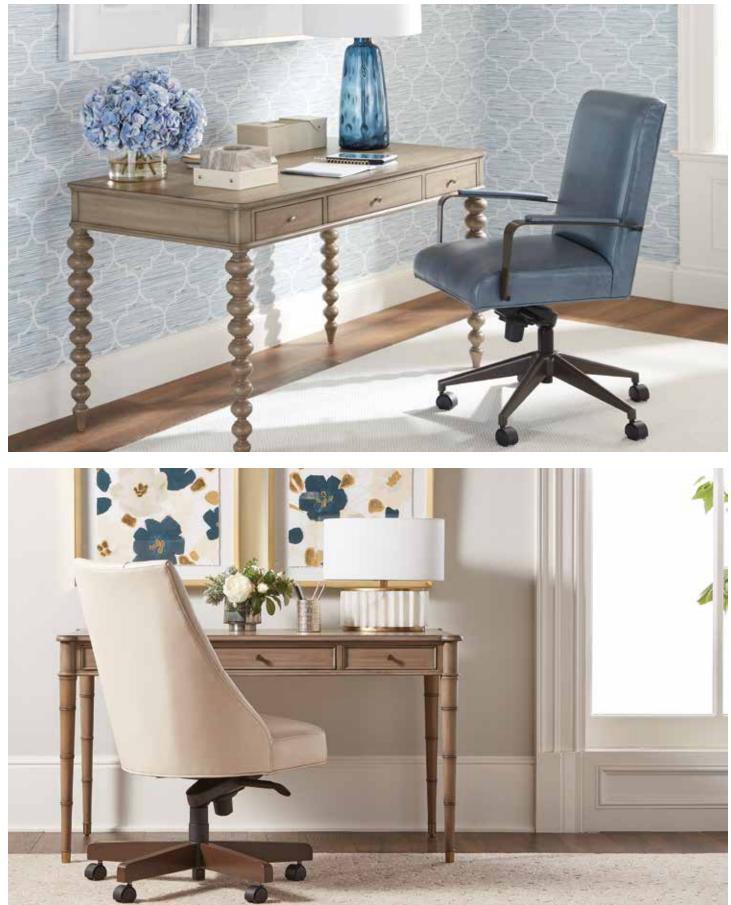

# CUSTOM DESKS

CHOOSE YOUR SIZE AND LEG STYLE, PLUS WOOD AND HARDWARE FINISHES. FROM KILN-DRYING THE WOOD TO FINISHING IT BY HAND, WE'LL TRANSFORM YOUR DESIGN INGREDIENTS INTO A DESK MADE JUST FOR YOU.

# *why we love them:* our craftspeople take pride in

MAKING ONE-OF-A-KIND WORKSPACES FOR ONE-OF-A-KIND PEOPLE.