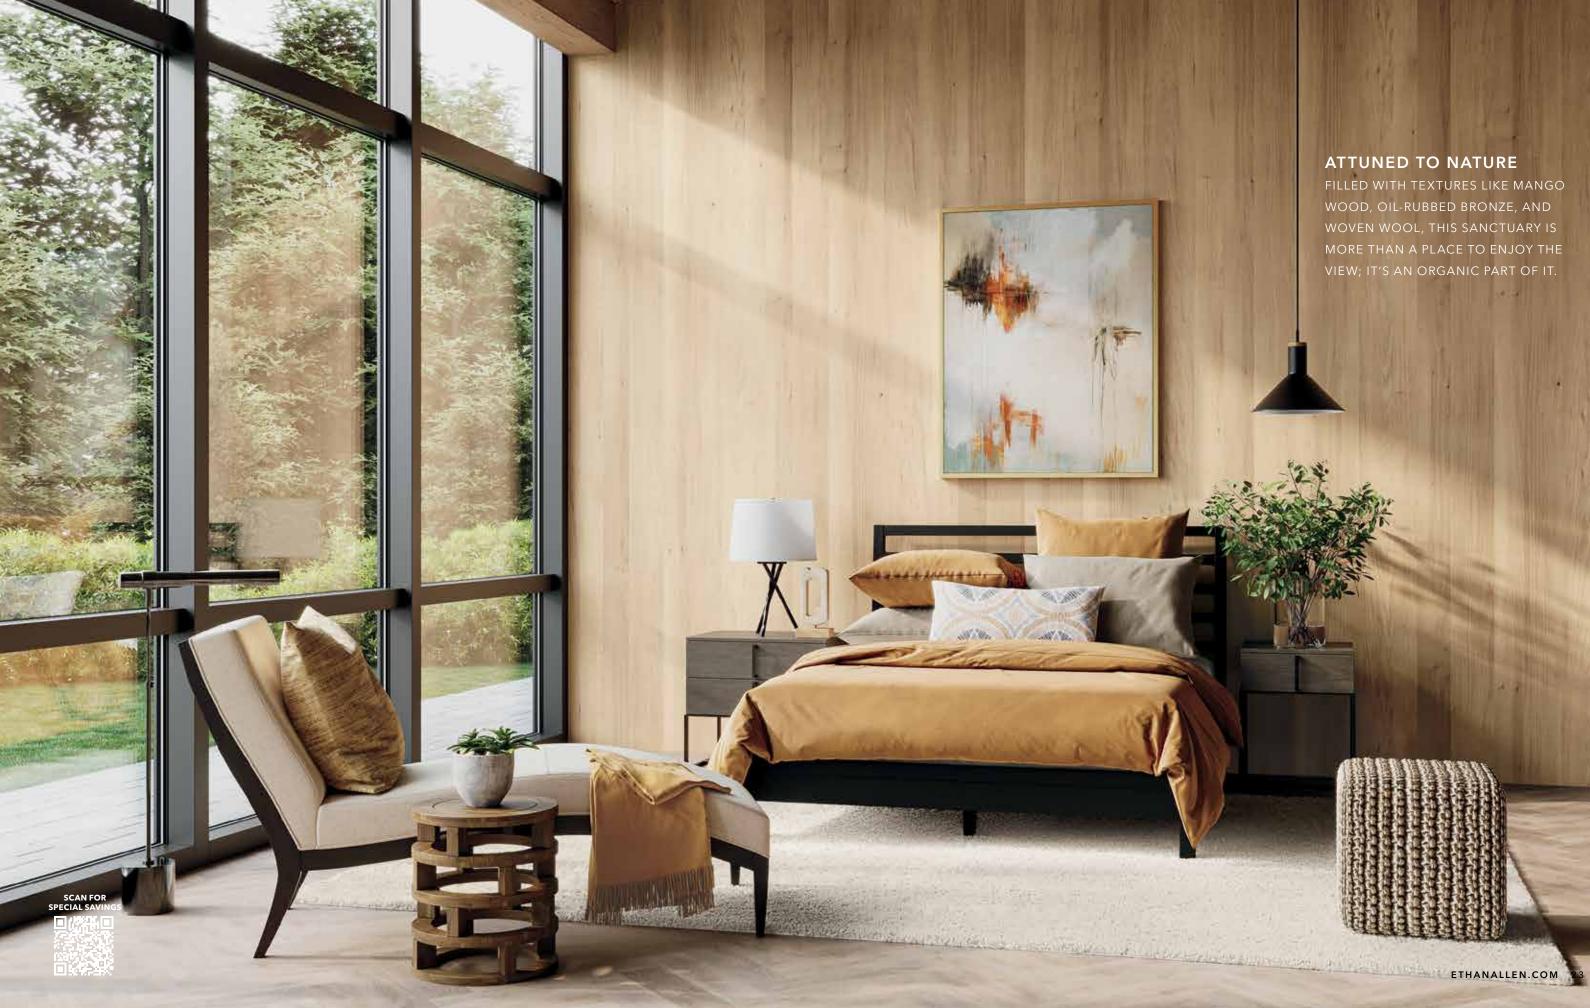

#### ATTUNED TO NATURE

FILLED WITH TEXTURES LIKE MANGO WOOD, OIL-RUBBED BRONZE, AND WOVEN WOOL, THIS SANCTUARY IS MORE THAN A PLACE TO ENJOY THE VIEW; IT'S AN ORGANIC PART OF IT.