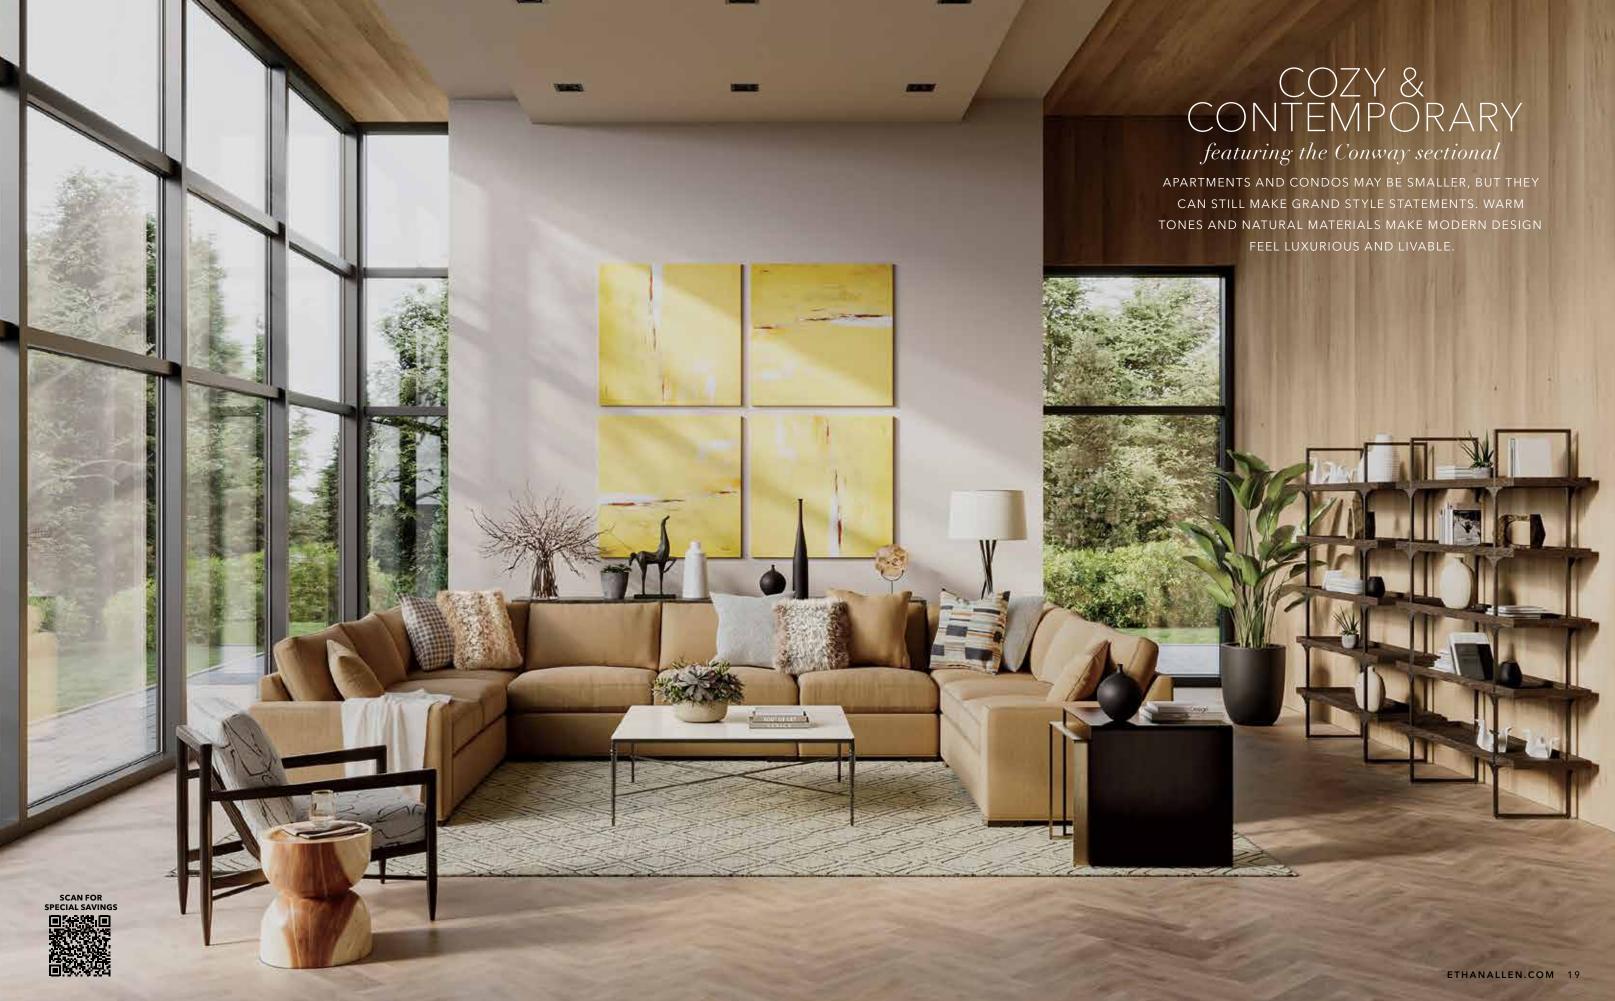

# GRAND & GRACIOUS featuring the Shelton sofa

SCALED FOR LARGE GATHERINGS YET COZY ENOUGH FOR A QUIET AFTERNOON. DESIGNED TO BE A TRUE HOME AWAY FROM HOME.

> PREFER ANOTHER FABRIC, LEATHER, OR FINISH? ASK AN ETHAN ALLEN DESIGNER ABOUT CUSTOM OPTIONS.